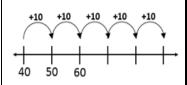

| Name:                                                                                                     | my maint in                                                                                | omework - Q3:/                                                                                                                 | рате:                                                                         |
|-----------------------------------------------------------------------------------------------------------|--------------------------------------------------------------------------------------------|--------------------------------------------------------------------------------------------------------------------------------|-------------------------------------------------------------------------------|
| Monday                                                                                                    | Tuesday                                                                                    | Wednesday                                                                                                                      | Thursday                                                                      |
| Put the number cards in order from greatest to least.  47  45  49  40                                     | Name the shape  How many?  Sides Points                                                    | Fill in the missing numbers on the number line.  4 4 4 4 4 4 4 4 4 4 4 4 4 4 4 4 4 4 4                                         | What is the shaded piece called?                                              |
| Which broom is 6 blocks long?                                                                             | What time is it?                                                                           | Order the brooms from longest to shortest.                                                                                     | Draw the hands on the clock to show 9:00.                                     |
| You have 12 balloons, and your friend has 6 balloons. How many more balloons do you have than you friend? | Amy has 4 cookies, 3 cheese sticks, and 8 crackers. How many pieces of food does Amy have? | There are some birds sitting in a tree. 5 of them fly away. Now there are 10 birds left. How many birds were there altogether? | A bug has 6 legs. If there are 3 bugs, how many legs do they have altogether? |
| Find the missing number.                                                                                  | Find the missing number.                                                                   | Find the missing number.                                                                                                       | Find the missing number.                                                      |
| 12 – 7 =                                                                                                  | 18 – 12 =                                                                                  | 9 – 5 =                                                                                                                        | 10 – 6 =                                                                      |
| 7 + = 12                                                                                                  | 12 + = 18                                                                                  | 5 + = 9                                                                                                                        | 6 + = 10                                                                      |
| Count by 2's.                                                                                             | Count by 10's                                                                              | Count by 2's.                                                                                                                  | Count by 10's                                                                 |
| 14, 16, 18,,                                                                                              | 30, 40, 50,,                                                                               | 52, 54, 56,,                                                                                                                   | 20, 30, 40,,                                                                  |
| Solve. 7 11 6 +5 -8 +8                                                                                    | Solve.  16 12 9  + 4 - 7 + 9                                                               | Solve.  13 18 9  +4 -7 +7                                                                                                      | Solve. 7 12 8 + 11 - 8 + 6                                                    |
| True or False?                                                                                            | True or False?                                                                             | True or False?                                                                                                                 | True or False?                                                                |
| 8 = 8                                                                                                     | 5 = 4                                                                                      | 3 + 3 = 5                                                                                                                      | 7 = 4 + 3                                                                     |
| 7 + 2 = 8                                                                                                 | 9 = 10 - 1                                                                                 | 1 + 1 = 2 + 0                                                                                                                  | 3 + 2 = 4 + 3                                                                 |