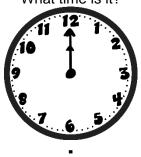

Name:

My Math Homework - Q3:1

Date:

| Name:                                                                              | My Main in                                                                                                                          | omework - Q3:1                                                                                                                                                       | рате:                                                                                 |
|------------------------------------------------------------------------------------|-------------------------------------------------------------------------------------------------------------------------------------|----------------------------------------------------------------------------------------------------------------------------------------------------------------------|---------------------------------------------------------------------------------------|
| Monday                                                                             | Tuesday                                                                                                                             | Wednesday                                                                                                                                                            | Thursday                                                                              |
| Put the number cards in order from least to greatest.                              | Fill in the missing numbers on the number                                                                                           | Put the number cards in order from greatest to least.                                                                                                                | Fill in the missing numbers.                                                          |
| 97 101 99 100                                                                      | line.  →                                                                                                                            | 68 54 38 71                                                                                                                                                          | 107, 108, 109,,                                                                       |
|                                                                                    |                                                                                                                                     |                                                                                                                                                                      | , 33,, 35, 36                                                                         |
| Which shape doesn't belong?                                                        | Draw a shape using two rectangles.                                                                                                  | Draw a circle. How many straight sides? How many corners?                                                                                                            | There are four pieces. What is each piece called?                                     |
| How many cubes long is                                                             | Circle the longest rope.                                                                                                            | Sides Corners<br>Which piece of rope is 7                                                                                                                            | Order the ropes from                                                                  |
| the rope?                                                                          | Circle the longest rope.                                                                                                            | blocks long?                                                                                                                                                         | shortest to longest.                                                                  |
|                                                                                    |                                                                                                                                     |                                                                                                                                                                      |                                                                                       |
| What time is it?                                                                   | Draw the hands on the clock to show 12:00.                                                                                          | What time is it?                                                                                                                                                     | Draw the hands on the clock to show 6:30.                                             |
| Tally how many kids<br>voted for each color.<br>Red Blue Green Yellow              | Use the tally chart to create a picture graph.                                                                                      | Which color had the least number of votes?                                                                                                                           | How many more votes did red get than yellow?                                          |
| 6 8 5 3  Tally Chart  Red Blue Green Yellow                                        | 7 6 5 6 6 6 6 6 6 6 6 6 6 6 6 6 6 6 6 6                                                                                             | Which color had the most number of votes?                                                                                                                            | How many fewer votes did green get than blue?                                         |
| There are 8 kids in art class. 7 more kids join them. How many kids are there now? | Judith has 10 pieces of candy. She found some more candy. She now has 15 pieces of candy. How many pieces of candy did Judith find? | There are some kids on<br>the playground. 6 more<br>kids join them. There are<br>now 12 kids on the<br>playground. How many<br>kids were on the<br>playground first? | Carlos has 7 pencils. He also has 9 pens. How many pencils and pens does Carlos have? |