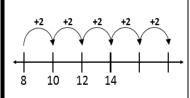

#### My Math Homework - Q3:2 Name: Monday Tuesday Thursday Wednesday Put the number cards in Put the number cards in Fill in the missing Fill in the missing order from least to greatest. order from greatest to least. numbers on the number numbers. line 55, \_\_\_\_, \_\_\_\_, 59 85 74 75 70, \_\_\_, \_\_\_, 73, \_\_\_ There are two pieces. What Which shape doesn't Draw a shape using a Draw a cube. How is each piece called? belong? rectangle and circle. many faces? How many vertices? Faces \_\_\_\_\_ Vertices\_ Which pair of scissors is 6 How many cubes long are Circle the shortest pair of Order the scissors from the scissors? scissors. blocks long? longest to shortest. What time is it? Draw the hands on the What time is it? Draw the hands on the clock to show 3:00. clock to show 2:30. Andy has 6 toy cars. He Kenny reads 8 pages of Hailey drew 9 hearts on a Azlin has some candy. gets 8 more for his his book. After dinner he She gives 5 pieces to her card for her mom. She birthday. How many toy reads more. He read a best friend. She has 12 then drew 6 flowers. How cars does Andy have total of 18 pages. How pieces of candy left. How many hearts and flowers now? many pages did Kenny many pieces of candy did did Hailey draw read after dinner? Azlin have in the altogether? beginning? \_\_\_\_ - 5 = 12 6 + 8 =8 + = 189 + 6 =Emma has a small garden At Joey's birthday party, Jamie has 4 red marbles, In a box of cookies, there 6 green marbles, and 5 of flowers. There are 4 he has 5 red balloons, 10 are 3 oatmeal raisin. 7 blue marbles. How chocolate chip, and 8 pink roses. 6 white roses. blue balloons, and 3 peanut butter. How many and 10 red roses. How many marbles does vellow balloons. How