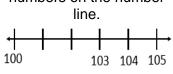

Name:

My Math Homework - Q3:1

Date:

| Name:                                                                              | My Main in                                                                                                                          | omework - Q3:1                                                                                                                                                       | рате:                                                                                 |
|------------------------------------------------------------------------------------|-------------------------------------------------------------------------------------------------------------------------------------|----------------------------------------------------------------------------------------------------------------------------------------------------------------------|---------------------------------------------------------------------------------------|
| Monday                                                                             | Tuesday                                                                                                                             | Wednesday                                                                                                                                                            | Thursday                                                                              |
| Put the number cards in order from least to greatest.                              | Fill in the missing numbers on the number                                                                                           | Put the number cards in order from greatest to least.                                                                                                                | Fill in the missing numbers.                                                          |
| 97 101 99 100                                                                      | line.  →                                                                                                                            | 68 54 38 71                                                                                                                                                          | 107, 108, 109,,                                                                       |
|                                                                                    |                                                                                                                                     |                                                                                                                                                                      | , 33,, 35, 36                                                                         |
| Which shape doesn't belong?                                                        | Draw a shape using two rectangles.                                                                                                  | Draw a circle. How many straight sides? How many corners?                                                                                                            | There are four pieces. What is each piece called?                                     |
| How many cubes long is                                                             | Circle the longest rope.                                                                                                            | Sides Corners<br>Which piece of rope is 7                                                                                                                            | Order the ropes from                                                                  |
| the rope?                                                                          | Circle the longest rope.                                                                                                            | blocks long?                                                                                                                                                         | shortest to longest.                                                                  |
|                                                                                    |                                                                                                                                     |                                                                                                                                                                      |                                                                                       |
| What time is it?                                                                   | Draw the hands on the clock to show 12:00.                                                                                          | What time is it?                                                                                                                                                     | Draw the hands on the clock to show 6:30.                                             |
| Tally how many kids<br>voted for each color.<br>Red Blue Green Yellow              | Use the tally chart to create a picture graph.                                                                                      | Which color had the least number of votes?                                                                                                                           | How many more votes did red get than yellow?                                          |
| 6 8 5 3  Tally Chart  Red Blue Green Yellow                                        | 7 6 5 6 6 6 6 6 6 6 6 6 6 6 6 6 6 6 6 6                                                                                             | Which color had the most number of votes?                                                                                                                            | How many fewer votes did green get than blue?                                         |
| There are 8 kids in art class. 7 more kids join them. How many kids are there now? | Judith has 10 pieces of candy. She found some more candy. She now has 15 pieces of candy. How many pieces of candy did Judith find? | There are some kids on<br>the playground. 6 more<br>kids join them. There are<br>now 12 kids on the<br>playground. How many<br>kids were on the<br>playground first? | Carlos has 7 pencils. He also has 9 pens. How many pencils and pens does Carlos have? |