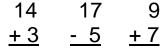

| Name:                                                                                                     | my maint in                                                                                | omework - Q3:/                                                                                                                 | рате:                                                                         |
|-----------------------------------------------------------------------------------------------------------|--------------------------------------------------------------------------------------------|--------------------------------------------------------------------------------------------------------------------------------|-------------------------------------------------------------------------------|
| Monday                                                                                                    | Tuesday                                                                                    | Wednesday                                                                                                                      | Thursday                                                                      |
| Put the number cards in order from greatest to least.  47  45  49  40                                     | Name the shape  How many?  Sides Points                                                    | Fill in the missing numbers on the number line.  4 4 4 4 4 4 4 4 4 4 4 4 4 4 4 4 4 4 4                                         | What is the shaded piece called?                                              |
| Which broom is 6 blocks long?                                                                             | What time is it?                                                                           | Order the brooms from longest to shortest.                                                                                     | Draw the hands on the clock to show 9:00.                                     |
| You have 12 balloons, and your friend has 6 balloons. How many more balloons do you have than you friend? | Amy has 4 cookies, 3 cheese sticks, and 8 crackers. How many pieces of food does Amy have? | There are some birds sitting in a tree. 5 of them fly away. Now there are 10 birds left. How many birds were there altogether? | A bug has 6 legs. If there are 3 bugs, how many legs do they have altogether? |
| Find the missing number.                                                                                  | Find the missing number.                                                                   | Find the missing number.                                                                                                       | Find the missing number.                                                      |
| 12 – 7 =                                                                                                  | 18 – 12 =                                                                                  | 9 – 5 =                                                                                                                        | 10 – 6 =                                                                      |
| 7 + = 12                                                                                                  | 12 + = 18                                                                                  | 5 + = 9                                                                                                                        | 6 + = 10                                                                      |
| Count by 2's.                                                                                             | Count by 10's                                                                              | Count by 2's.                                                                                                                  | Count by 10's                                                                 |
| 14, 16, 18,,                                                                                              | 30, 40, 50,,                                                                               | 52, 54, 56,,                                                                                                                   | 20, 30, 40,,                                                                  |
| Solve. 7 11 6 +5 -8 +8                                                                                    | Solve.  16 12 9  + 4 - 7 + 9                                                               | Solve.  13 18 9  +4 -7 +7                                                                                                      | Solve. 7 12 8 + 11 - 8 + 6                                                    |
| True or False?                                                                                            | True or False?                                                                             | True or False?                                                                                                                 | True or False?                                                                |
| 8 = 8                                                                                                     | 5 = 4                                                                                      | 3 + 3 = 5                                                                                                                      | 7 = 4 + 3                                                                     |
| 7 + 2 = 8                                                                                                 | 9 = 10 - 1                                                                                 | 1 + 1 = 2 + 0                                                                                                                  | 3 + 2 = 4 + 3                                                                 |