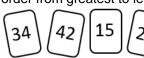

Name:

My Math Homework - Q3:1

Date:

| Name:                                                                              | My Main in                                                                                                                          | omework - Q3:1                                                                                                                                                       | рате:                                                                                 |
|------------------------------------------------------------------------------------|-------------------------------------------------------------------------------------------------------------------------------------|----------------------------------------------------------------------------------------------------------------------------------------------------------------------|---------------------------------------------------------------------------------------|
| Monday                                                                             | Tuesday                                                                                                                             | Wednesday                                                                                                                                                            | Thursday                                                                              |
| Put the number cards in order from least to greatest.                              | Fill in the missing numbers on the number                                                                                           | Put the number cards in order from greatest to least.                                                                                                                | Fill in the missing numbers.                                                          |
| 97 101 99 100                                                                      | line.  →                                                                                                                            | 68 54 38 71                                                                                                                                                          | 107, 108, 109,,                                                                       |
|                                                                                    |                                                                                                                                     |                                                                                                                                                                      | , 33,, 35, 36                                                                         |
| Which shape doesn't belong?                                                        | Draw a shape using two rectangles.                                                                                                  | Draw a circle. How many straight sides? How many corners?                                                                                                            | There are four pieces. What is each piece called?                                     |
| How many cubes long is                                                             | Circle the longest rope.                                                                                                            | Sides Corners<br>Which piece of rope is 7                                                                                                                            | Order the ropes from                                                                  |
| the rope?                                                                          | Circle the longest rope.                                                                                                            | blocks long?                                                                                                                                                         | shortest to longest.                                                                  |
|                                                                                    |                                                                                                                                     |                                                                                                                                                                      |                                                                                       |
| What time is it?                                                                   | Draw the hands on the clock to show 12:00.                                                                                          | What time is it?                                                                                                                                                     | Draw the hands on the clock to show 6:30.                                             |
| Tally how many kids<br>voted for each color.<br>Red Blue Green Yellow              | Use the tally chart to create a picture graph.                                                                                      | Which color had the least number of votes?                                                                                                                           | How many more votes did red get than yellow?                                          |
| 6 8 5 3  Tally Chart  Red Blue Green Yellow                                        | 7 6 5 6 6 6 6 6 6 6 6 6 6 6 6 6 6 6 6 6                                                                                             | Which color had the most number of votes?                                                                                                                            | How many fewer votes did green get than blue?                                         |
| There are 8 kids in art class. 7 more kids join them. How many kids are there now? | Judith has 10 pieces of candy. She found some more candy. She now has 15 pieces of candy. How many pieces of candy did Judith find? | There are some kids on<br>the playground. 6 more<br>kids join them. There are<br>now 12 kids on the<br>playground. How many<br>kids were on the<br>playground first? | Carlos has 7 pencils. He also has 9 pens. How many pencils and pens does Carlos have? |