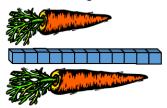

How many paper clips long is the carrot?

Circle the shortest carrot.

Which carrot is 8 blocks long?

Order the carrots from shortest to longest.

What time is it?

Draw the hands on the clock to show 1:00.

What time is it?