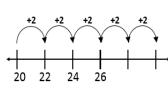

Name:

My Math Homework - Q3:1

Date:

| Name:                                                                              | My Main in                                                                                                                          | omework - Q3:1                                                                                                                                                       | рате:                                                                                 |
|------------------------------------------------------------------------------------|-------------------------------------------------------------------------------------------------------------------------------------|----------------------------------------------------------------------------------------------------------------------------------------------------------------------|---------------------------------------------------------------------------------------|
| Monday                                                                             | Tuesday                                                                                                                             | Wednesday                                                                                                                                                            | Thursday                                                                              |
| Put the number cards in order from least to greatest.                              | Fill in the missing numbers on the number                                                                                           | Put the number cards in order from greatest to least.                                                                                                                | Fill in the missing numbers.                                                          |
| 97 101 99 100                                                                      | line.  →                                                                                                                            | 68 54 38 71                                                                                                                                                          | 107, 108, 109,,                                                                       |
|                                                                                    |                                                                                                                                     |                                                                                                                                                                      | , 33,, 35, 36                                                                         |
| Which shape doesn't belong?                                                        | Draw a shape using two rectangles.                                                                                                  | Draw a circle. How many straight sides? How many corners?                                                                                                            | There are four pieces. What is each piece called?                                     |
| How many cubes long is                                                             | Circle the longest rope.                                                                                                            | Sides Corners<br>Which piece of rope is 7                                                                                                                            | Order the ropes from                                                                  |
| the rope?                                                                          | Circle the longest rope.                                                                                                            | blocks long?                                                                                                                                                         | shortest to longest.                                                                  |
|                                                                                    |                                                                                                                                     |                                                                                                                                                                      |                                                                                       |
| What time is it?                                                                   | Draw the hands on the clock to show 12:00.                                                                                          | What time is it?                                                                                                                                                     | Draw the hands on the clock to show 6:30.                                             |
| Tally how many kids<br>voted for each color.<br>Red Blue Green Yellow              | Use the tally chart to create a picture graph.                                                                                      | Which color had the least number of votes?                                                                                                                           | How many more votes did red get than yellow?                                          |
| 6 8 5 3  Tally Chart  Red Blue Green Yellow                                        | 7 6 5 6 6 6 6 6 6 6 6 6 6 6 6 6 6 6 6 6                                                                                             | Which color had the most number of votes?                                                                                                                            | How many fewer votes did green get than blue?                                         |
| There are 8 kids in art class. 7 more kids join them. How many kids are there now? | Judith has 10 pieces of candy. She found some more candy. She now has 15 pieces of candy. How many pieces of candy did Judith find? | There are some kids on<br>the playground. 6 more<br>kids join them. There are<br>now 12 kids on the<br>playground. How many<br>kids were on the<br>playground first? | Carlos has 7 pencils. He also has 9 pens. How many pencils and pens does Carlos have? |