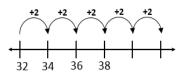

| Name:                                                                                                     | my maint in                                                                                | omework - Q3:/                                                                                                                 | рате:                                                                         |
|-----------------------------------------------------------------------------------------------------------|--------------------------------------------------------------------------------------------|--------------------------------------------------------------------------------------------------------------------------------|-------------------------------------------------------------------------------|
| Monday                                                                                                    | Tuesday                                                                                    | Wednesday                                                                                                                      | Thursday                                                                      |
| Put the number cards in order from greatest to least.  47  45  49  40                                     | Name the shape  How many?  Sides Points                                                    | Fill in the missing numbers on the number line.  4 4 4 4 4 4 4 4 4 4 4 4 4 4 4 4 4 4 4                                         | What is the shaded piece called?                                              |
| Which broom is 6 blocks long?                                                                             | What time is it?                                                                           | Order the brooms from longest to shortest.                                                                                     | Draw the hands on the clock to show 9:00.                                     |
| You have 12 balloons, and your friend has 6 balloons. How many more balloons do you have than you friend? | Amy has 4 cookies, 3 cheese sticks, and 8 crackers. How many pieces of food does Amy have? | There are some birds sitting in a tree. 5 of them fly away. Now there are 10 birds left. How many birds were there altogether? | A bug has 6 legs. If there are 3 bugs, how many legs do they have altogether? |
| Find the missing number.                                                                                  | Find the missing number.                                                                   | Find the missing number.                                                                                                       | Find the missing number.                                                      |
| 12 – 7 =                                                                                                  | 18 – 12 =                                                                                  | 9 – 5 =                                                                                                                        | 10 – 6 =                                                                      |
| 7 + = 12                                                                                                  | 12 + = 18                                                                                  | 5 + = 9                                                                                                                        | 6 + = 10                                                                      |
| Count by 2's.                                                                                             | Count by 10's                                                                              | Count by 2's.                                                                                                                  | Count by 10's                                                                 |
| 14, 16, 18,,                                                                                              | 30, 40, 50,,                                                                               | 52, 54, 56,,                                                                                                                   | 20, 30, 40,,                                                                  |
| Solve. 7 11 6 +5 -8 +8                                                                                    | Solve.  16 12 9  + 4 - 7 + 9                                                               | Solve.  13 18 9  +4 -7 +7                                                                                                      | Solve. 7 12 8 + 11 - 8 + 6                                                    |
| True or False?                                                                                            | True or False?                                                                             | True or False?                                                                                                                 | True or False?                                                                |
| 8 = 8                                                                                                     | 5 = 4                                                                                      | 3 + 3 = 5                                                                                                                      | 7 = 4 + 3                                                                     |
| 7 + 2 = 8                                                                                                 | 9 = 10 - 1                                                                                 | 1 + 1 = 2 + 0                                                                                                                  | 3 + 2 = 4 + 3                                                                 |