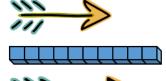

### Monday

Put the number cards in order from greatest to least.

Name the shape

Tuesday

Fill in the missing numbers on the number line.

Wednesday

Thursday What is the shaded

Which arrow is 7 blocks long?

What time is it?

Sides \_

How many?

\_\_\_ Points \_

Order the arrows from longest to shortest.

Draw the hands on the clock to show 4:30.

There is a jar of gumballs. Susie takes 5 gumballs out of the jar. There are 8 gumballs left. How many gumballs were in the jar before Susie took some?