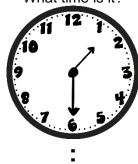

How many paper clips long is the carrot?

Circle the shortest carrot.

Which carrot is 8 blocks long?

Order the carrots from shortest to longest.

What time is it?

Draw the hands on the clock to show 1:00.

What time is it?