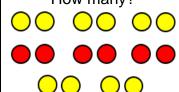

Find the missing number.

Find the missing number.

$$19 - 6 =$$

Find the missing number.

Find the missing number.

Fill in the missing numbers.

How many?

Fill in the missing numbers.

How many?

| Monday    | Tuesday  |
|-----------|----------|
| Wednesday | Thursday |

| MONDAY           | TUESDAY          | WEDNESDAY        | THURSDAY         |
|------------------|------------------|------------------|------------------|
| Out of           | Out of           | Out of           | Out of           |
| questions, I got | questions, I got | questions, I got | questions, I got |
| correct.         | correct.         | correct.         | correct.         |