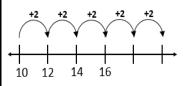

#### My Math Homework - Q3:2 Name: Monday Tuesday Thursday Wednesday Put the number cards in Put the number cards in Fill in the missing Fill in the missing order from least to greatest. order from greatest to least. numbers on the number numbers. line 55, \_\_\_\_, \_\_\_\_, 59 85 74 75 70, \_\_\_, \_\_\_, 73, \_\_\_ There are two pieces. What Which shape doesn't Draw a shape using a Draw a cube. How is each piece called? belong? rectangle and circle. many faces? How many vertices? Faces \_\_\_\_\_ Vertices\_ Which pair of scissors is 6 How many cubes long are Circle the shortest pair of Order the scissors from the scissors? scissors. blocks long? longest to shortest. What time is it? Draw the hands on the What time is it? Draw the hands on the clock to show 3:00. clock to show 2:30. Andy has 6 toy cars. He Kenny reads 8 pages of Hailey drew 9 hearts on a Azlin has some candy. gets 8 more for his his book. After dinner he She gives 5 pieces to her card for her mom. She birthday. How many toy reads more. He read a best friend. She has 12 then drew 6 flowers. How cars does Andy have total of 18 pages. How pieces of candy left. How many hearts and flowers now? many pages did Kenny many pieces of candy did did Hailey draw read after dinner? Azlin have in the altogether? beginning? \_\_\_\_ - 5 = 12 6 + 8 =8 + = 189 + 6 =Emma has a small garden At Joey's birthday party, Jamie has 4 red marbles, In a box of cookies, there 6 green marbles, and 5 of flowers. There are 4 he has 5 red balloons, 10 are 3 oatmeal raisin. 7 blue marbles. How chocolate chip, and 8 pink roses. 6 white roses. blue balloons, and 3 peanut butter. How many and 10 red roses. How many marbles does vellow balloons. How