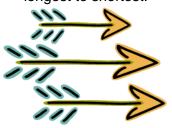

### Monday

Put the number cards in order from greatest to least.

Name the shape

Tuesday

Fill in the missing numbers on the number line.

Wednesday

Thursday What is the shaded

Which arrow is 7 blocks long?

What time is it?

Sides \_

How many?

\_\_\_ Points \_

Order the arrows from longest to shortest.

Draw the hands on the clock to show 4:30.

There is a jar of gumballs. Susie takes 5 gumballs out of the jar. There are 8 gumballs left. How many gumballs were in the jar before Susie took some?