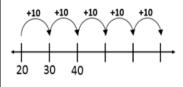

#### Monday Tuesday Thursday Wednesday Put the number cards in Put the number cards in Fill in the missing Fill in the missing order from least to greatest. order from greatest to least. numbers on the number numbers. line. 101/|110|*|*100/ 30 \_\_\_\_, \_\_\_\_, 11, 12, 13 32 30 71, 72, \_\_\_\_, \_\_\_\_ You and your best friend are Which shape doesn't Draw a shape using two Draw a triangle. How going to share a cookie. Cut belong? triangles. many sides? How many the cookie so you and your points? friend get equal shares. Sides \_\_\_\_\_ Points \_ Which spoon is 11 blocks How many paper clips Circle the longest spoon. Order the spoons from long is the spoon? long? longest to shortest. Draw the hands on the Draw the hands on the What time is it? What time is it? clock to show 5:00. clock to show 7:30. There are 8 green Luis has 18 cookies. He In Jamie's pencil box she There are 5 chocolate has 6 pencils, 4 erasers, gives 5 cookies to his gumballs, and some blue chip cookies, 8 oatmeal friend. How many and 3 pens. How many cookies, and 7 sugar gumballs in a jar. There cookies does he have things are in her pencil are 14 gumballs cookies. How many left? box? altogether. How many cookies are there are blue? altogether? 18 - 5 = \_\_\_\_ 8 + = 14Find the missing Find the missing Find the missing Find the missing number. number. number. number. 8 - 3 =13 - 7 = 12 - 5 =10 - 6 =3 + \_\_ = 8 7 + = 13 | 5 + = 12 6 + = 10