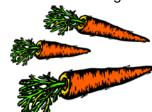

| Monday                                                                                                    | Tuesday                                                                                                   | Wednesday                                                                                                    | Thursday                                                                                                                       |
|-----------------------------------------------------------------------------------------------------------|-----------------------------------------------------------------------------------------------------------|--------------------------------------------------------------------------------------------------------------|--------------------------------------------------------------------------------------------------------------------------------|
| Put the number cards in order from least to greatest.  83 73 93 63                                        | Name the shape  How many?  Sides Points                                                                   | Fill in the missing numbers on the number line.  + + + + + + + + + + + + + + + + + + +                       | Cut the circle into quarters.                                                                                                  |
| How many paper clips long is the rose?                                                                    | What time is it?                                                                                          | Order the roses from shortest to longest.                                                                    | Draw the hands on the clock to show 11:00.                                                                                     |
| Jamie has 5 stickers, and<br>Andy has 8 stickers. How<br>many more stickers does<br>Andy have than Jamie? | Jasmine has 8 red balloons, 5 green balloons, and 3 yellow balloons. How many balloons does Jasmine have? | Jose has some candy. He eats 3 pieces. He now has 7 pieces left. How many pieces of candy did he start with? | Andy took 5 picture of his mom, 3 pictures of his sister, and 6 pictures of his dog. How many pictures did he take altogether? |
| Count by 2's.                                                                                             | Count by 10's                                                                                             | Count by 2's.                                                                                                | Count by 10's                                                                                                                  |
| 36, 38, 40,,                                                                                              | 80, 90, 100,,                                                                                             | 62, 64, 66,,                                                                                                 | 30, 40, 50,,                                                                                                                   |
| Solve. 9 15 6 +7 -8 +3                                                                                    | Solve. 12 17 8 +2 -6 +5                                                                                   | Solve. 7 14 8 +6 -6 +4                                                                                       | Solve.  13 12 10  + 6 - 7 + 7                                                                                                  |
| True or False?                                                                                            | True or False?                                                                                            | True or False?                                                                                               | True or False?                                                                                                                 |
| 2 = 3                                                                                                     | 3 + 3 = 6 + 0                                                                                             | 5 + 5 = 11<br>————                                                                                           | 7 = 3 + 4                                                                                                                      |
| 8 - 2 = 6                                                                                                 | 5 - 2 = 8 - 5                                                                                             | 6 - 4 = 2                                                                                                    | 2 - 1 = 1 + 0                                                                                                                  |
| Find the missing number.                                                                                  | Find the missing number.                                                                                  | Find the missing number.                                                                                     | Find the missing number.                                                                                                       |
| 7 + = 10                                                                                                  | 5 + 8 =                                                                                                   | 10 + = 14                                                                                                    | + 6 = 12                                                                                                                       |
| - 4 = 9                                                                                                   | 10 - = 7                                                                                                  | - 5 = 7                                                                                                      | 14 - 5 =                                                                                                                       |