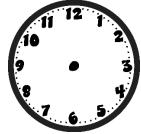

Name:

My Math Homework - Q3:1

Date:

| Name:                                                                              | My Main in                                                                                                                          | omework - Q3:1                                                                                                                                                       | рате:                                                                                 |
|------------------------------------------------------------------------------------|-------------------------------------------------------------------------------------------------------------------------------------|----------------------------------------------------------------------------------------------------------------------------------------------------------------------|---------------------------------------------------------------------------------------|
| Monday                                                                             | Tuesday                                                                                                                             | Wednesday                                                                                                                                                            | Thursday                                                                              |
| Put the number cards in order from least to greatest.                              | Fill in the missing numbers on the number                                                                                           | Put the number cards in order from greatest to least.                                                                                                                | Fill in the missing numbers.                                                          |
| 97 101 99 100                                                                      | line.  →                                                                                                                            | 68 54 38 71                                                                                                                                                          | 107, 108, 109,,                                                                       |
|                                                                                    |                                                                                                                                     |                                                                                                                                                                      | , 33,, 35, 36                                                                         |
| Which shape doesn't belong?                                                        | Draw a shape using two rectangles.                                                                                                  | Draw a circle. How many straight sides? How many corners?                                                                                                            | There are four pieces. What is each piece called?                                     |
| How many cubes long is                                                             | Circle the longest rope.                                                                                                            | Sides Corners<br>Which piece of rope is 7                                                                                                                            | Order the ropes from                                                                  |
| the rope?                                                                          | Circle the longest rope.                                                                                                            | blocks long?                                                                                                                                                         | shortest to longest.                                                                  |
|                                                                                    |                                                                                                                                     |                                                                                                                                                                      |                                                                                       |
| What time is it?                                                                   | Draw the hands on the clock to show 12:00.                                                                                          | What time is it?                                                                                                                                                     | Draw the hands on the clock to show 6:30.                                             |
| Tally how many kids<br>voted for each color.<br>Red Blue Green Yellow              | Use the tally chart to create a picture graph.                                                                                      | Which color had the least number of votes?                                                                                                                           | How many more votes did red get than yellow?                                          |
| 6 8 5 3  Tally Chart  Red Blue Green Yellow                                        | 7 6 5 6 6 6 6 6 6 6 6 6 6 6 6 6 6 6 6 6                                                                                             | Which color had the most number of votes?                                                                                                                            | How many fewer votes did green get than blue?                                         |
| There are 8 kids in art class. 7 more kids join them. How many kids are there now? | Judith has 10 pieces of candy. She found some more candy. She now has 15 pieces of candy. How many pieces of candy did Judith find? | There are some kids on<br>the playground. 6 more<br>kids join them. There are<br>now 12 kids on the<br>playground. How many<br>kids were on the<br>playground first? | Carlos has 7 pencils. He also has 9 pens. How many pencils and pens does Carlos have? |