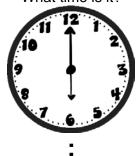

Name:

My Math Homework - Q3:1

Date:

| Name:                                                                              | My Main in                                                                                                                          | omework - Q3:1                                                                                                                                                       | рате:                                                                                 |
|------------------------------------------------------------------------------------|-------------------------------------------------------------------------------------------------------------------------------------|----------------------------------------------------------------------------------------------------------------------------------------------------------------------|---------------------------------------------------------------------------------------|
| Monday                                                                             | Tuesday                                                                                                                             | Wednesday                                                                                                                                                            | Thursday                                                                              |
| Put the number cards in order from least to greatest.                              | Fill in the missing numbers on the number                                                                                           | Put the number cards in order from greatest to least.                                                                                                                | Fill in the missing numbers.                                                          |
| 97 101 99 100                                                                      | line.  →                                                                                                                            | 68 54 38 71                                                                                                                                                          | 107, 108, 109,,                                                                       |
|                                                                                    |                                                                                                                                     |                                                                                                                                                                      | , 33,, 35, 36                                                                         |
| Which shape doesn't belong?                                                        | Draw a shape using two rectangles.                                                                                                  | Draw a circle. How many straight sides? How many corners?                                                                                                            | There are four pieces. What is each piece called?                                     |
| How many cubes long is                                                             | Circle the longest rope.                                                                                                            | Sides Corners<br>Which piece of rope is 7                                                                                                                            | Order the ropes from                                                                  |
| the rope?                                                                          | Circle the longest rope.                                                                                                            | blocks long?                                                                                                                                                         | shortest to longest.                                                                  |
|                                                                                    |                                                                                                                                     |                                                                                                                                                                      |                                                                                       |
| What time is it?                                                                   | Draw the hands on the clock to show 12:00.                                                                                          | What time is it?                                                                                                                                                     | Draw the hands on the clock to show 6:30.                                             |
| Tally how many kids<br>voted for each color.<br>Red Blue Green Yellow              | Use the tally chart to create a picture graph.                                                                                      | Which color had the least number of votes?                                                                                                                           | How many more votes did red get than yellow?                                          |
| 6 8 5 3  Tally Chart  Red Blue Green Yellow                                        | 7 6 5 6 6 6 6 6 6 6 6 6 6 6 6 6 6 6 6 6                                                                                             | Which color had the most number of votes?                                                                                                                            | How many fewer votes did green get than blue?                                         |
| There are 8 kids in art class. 7 more kids join them. How many kids are there now? | Judith has 10 pieces of candy. She found some more candy. She now has 15 pieces of candy. How many pieces of candy did Judith find? | There are some kids on<br>the playground. 6 more<br>kids join them. There are<br>now 12 kids on the<br>playground. How many<br>kids were on the<br>playground first? | Carlos has 7 pencils. He also has 9 pens. How many pencils and pens does Carlos have? |