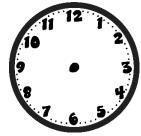

How many paper clips long is the carrot?

Circle the shortest carrot.

Which carrot is 8 blocks long?

Order the carrots from shortest to longest.

What time is it?

Draw the hands on the clock to show 1:00.

What time is it?

Draw the hands on the clock to show 10:30.

Katie bought 12 roses. She gave some away, and now has 4 roses left. How many roses did Katie give away?

In Maggie's garden there are 5 pink flowers, 3 white flowers, and 8 red flowers. How many flowers are there altogether?